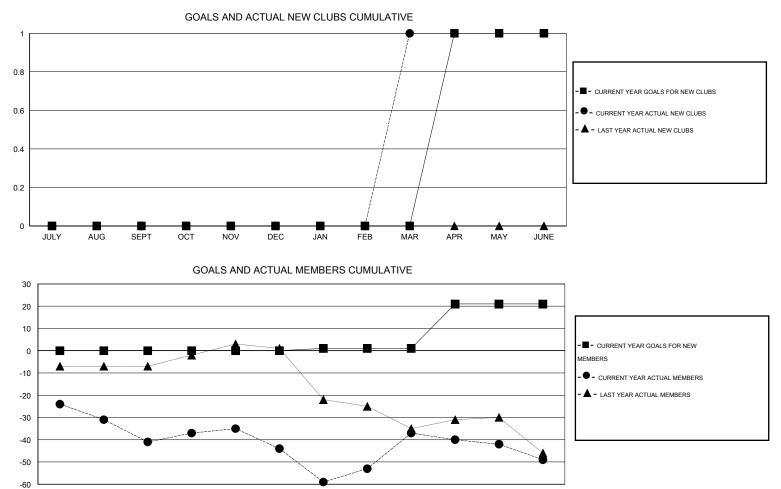

## LOCATION GEORGIA

|               |                  | Clubs             |                  |                  | Members               |                    |                                     |                    |                  |  |  |
|---------------|------------------|-------------------|------------------|------------------|-----------------------|--------------------|-------------------------------------|--------------------|------------------|--|--|
|               | RESU             | _TS FOR 2014-2015 | i                |                  | RESULTS FOR 2014-2015 |                    |                                     |                    |                  |  |  |
| QUARTER       | NEW CLUB<br>GOAL | NEW CLUBS         | DROPPED<br>CLUBS | NET<br>GAIN/LOSS | QUARTER               | NEW MEMBER<br>GOAL | CHARTER AND<br>NEW MEMBERS<br>ADDED | DROPPED<br>MEMBERS | NET<br>GAIN/LOSS |  |  |
| JULY/AUG/SEPT | 0                | 0                 | 1                | -1               | JULY/AUG/SEPT         | 0                  | 16                                  | 57                 | -41              |  |  |
| OCT/NOV/DEC   | 0                | 0                 | 0                | 0                | OCT/NOV/DEC           | 0                  | 27                                  | 30                 | -3               |  |  |
| JAN/FEB/MAR   | 0                | 1                 | 1                | 0                | JAN/FEB/MAR           | 1                  | 42                                  | 35                 | 7                |  |  |
| APR/MAY/JUNE  | 1                | 0                 | 0                | 0                | APR/MAY/JUNE          | 20                 | 35                                  | 47                 | -12              |  |  |